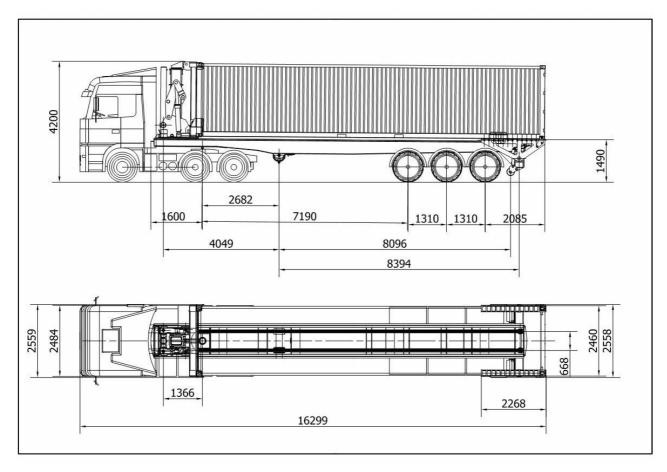

# 40' ISO Container Handling Units ContiLift CHU-40

Semi-Trailer Chassis 130 PSL (40')

#### **Dimensions & Weights:**

- Maximum length: 13,200 mm (*on request:* 13,690 mm/Model 137 PSL)
  - Maximum width: 2,532 mm
    - Tare weight: 6,000 kgs
  - Payload with 2-axles tractor: 27,500 kgs
  - Payload with 3-axles tractor: 37,000 kgs